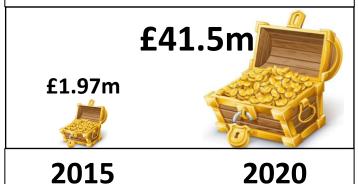

## 1,013 Excess Paying Parent Deaths Annually 2017 - 2019

12% Paying Parent Population = 93% Excess Deaths

14 X

Higher mortality rate than expected

72%

Economic Cost of CMS Suicide
Is 72% higher than all
maintenance overseen

77%

Of paying parents have no overnight contact with their children, 91% have 1 night or less

42
Paying

WOMEN Killed in Partner Violence Annually Paying
Parent
MOTHERS
Driven to
Suicide by
CMS
Annually

Of Paying Parents Are Fathers

95% Of Receiving Parents Are Mothers



Total CMS Deaths



£3.5bn 21%

Additional Stealth Taxes
Raised for Government
from CMS Paying Parents

Of all UK Male suicide is driven by CMS



**575**%

**CMS Cases Growth Since 2015** 

2028
2020
59%

Domestic Abuse Application Fee Exemption Claims

## **Collect & Pay Income**