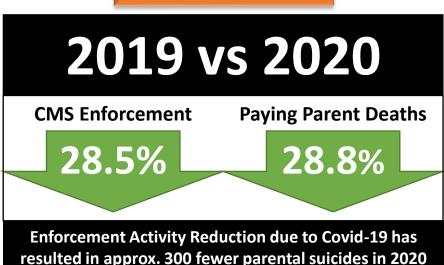

## 1,013 Excess Paying Parent Deaths Annually 2017 - 2019

12% Paying Parent Population = 93% Excess Deaths

14 X

Higher mortality rate than expected

72%

Economic Cost of CMS Suicide
Is 72% higher than all
maintenance overseen