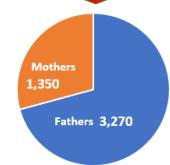

77%

Of paying parents have no overnight contact with their children, 91% have 1 night or less

42
Paying

WOMEN Killed in Partner Violence Annually Paying
Parent
MOTHERS
Driven to
Suicide by
CMS
Annually

Of Paying Parents Are Fathers

95% Of Receiving Parents Are Mothers

Total CMS Deaths

£3.5bn 21%

Additional Stealth Taxes
Raised for Government
from CMS Paying Parents

Of all UK Male suicide is driven by CMS

**575**%

**CMS Cases Growth Since 2015** 