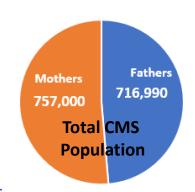

77%

Of paying parents have no overnight contact with their children, 91% have 1 night or less

42
Paying

WOMEN Killed in Partner Violence Annually Paying
Parent
MOTHERS
Driven to
Suicide by
CMS
Annually

Of Paying Parents Are Fathers

95% Of Receiving Parents Are Mothers

Total CMS Deaths

£3.5bn 21%

Additional Stealth Taxes
Raised for Government
from CMS Paying Parents

Of all UK Male suicide is driven by CMS

**575**%

**CMS Cases Growth Since 2015** 